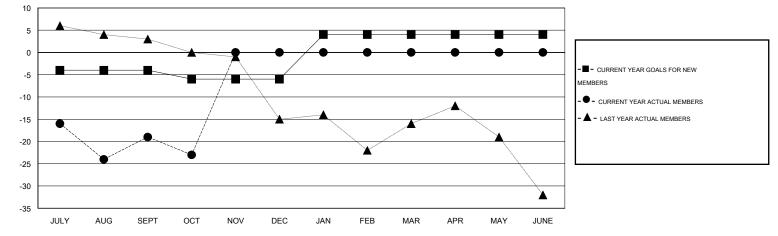

## Judy Hankom GMT:

| GMT: Judy Ha  | ankom            |                   | LOCATIO          | N WISCONS        | IN            |                    |                                     |                    | GMT CA 1         |
|---------------|------------------|-------------------|------------------|------------------|---------------|--------------------|-------------------------------------|--------------------|------------------|
| Clubs         |                  |                   |                  |                  | Members       |                    |                                     |                    |                  |
|               | RESU             | LTS FOR 2014-2015 | i                |                  |               | RESU               | JLTS FOR 2014-2015                  |                    |                  |
| QUARTER       | NEW CLUB<br>GOAL | NEW CLUBS         | DROPPED<br>CLUBS | NET<br>GAIN/LOSS | QUARTER       | NEW MEMBER<br>GOAL | CHARTER AND<br>NEW MEMBERS<br>ADDED | DROPPED<br>MEMBERS | NET<br>GAIN/LOSS |
| JULY/AUG/SEPT | 0                | 0                 | 1                | -1               | JULY/AUG/SEPT | -4                 | 30                                  | 49                 | -19              |
| OCT/NOV/DEC   | 0                | 0                 | 0                | 0                | OCT/NOV/DEC   | -2                 | 8                                   | 12                 | -4               |
| JAN/FEB/MAR   | 0                | 0                 | 0                | 0                | JAN/FEB/MAR   | 10                 | 0                                   | 0                  | 0                |
| APR/MAY/JUNE  | 0                | 0                 | 0                | 0                | APR/MAY/JUNE  | 0                  | 0                                   | 0                  | 0                |